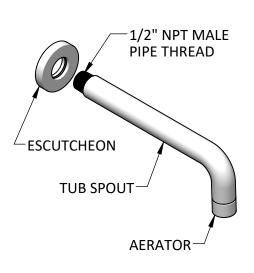

#### **COMPONENTS**

# **Materials provided:**

1ea. Contempo Spoutwith Aerator1ea. Contempo Escutcheon