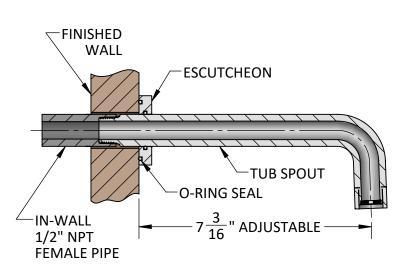

### **MOUNTING DETAIL**

## **Typical Tub Spout Mounting Detail:**

Spout Installation (#7230)

- **Step-1:** Slide the Escutcheon away from the threaded end of the spout, and apply appropriate sealant to the threads prior to installing.
- **Step-2:** Thread the Spout (male 1/2" NPT) into the existing in-wall pipe (female 1/2" NPT) untill secure, and verify the Spout is oriented in the desired finished position.
- **Step-3:** Slide the Escutcheon against the finished wall (ensure the O-Ring is tight against the wall surface).
- **Step-4:** Remove the Aerator, flush hot and cold water for a few minutes, then carefully re-install the Aerator.