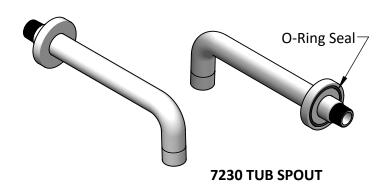

#### 9" CONTEMPO SLIM TUB SPOUT

Part #7230

# **Materials provided:**

1ea. Contempo Spoutwith Aerator1ea. Contempo Escutcheon